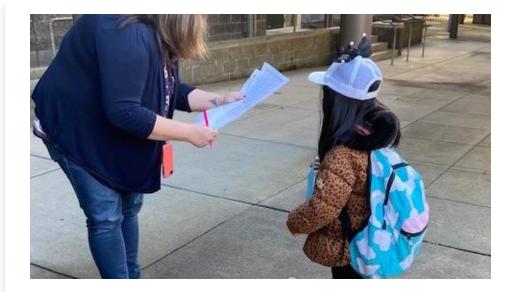

## Attestation

- Quarterly (March attestation will suffice through end of this school year).
- States family will check for fever and symptoms every morning and keep students home if symptomatic.
- Linked in emails
- If not received, student will meet with health room staff daily for fever and symptom check.