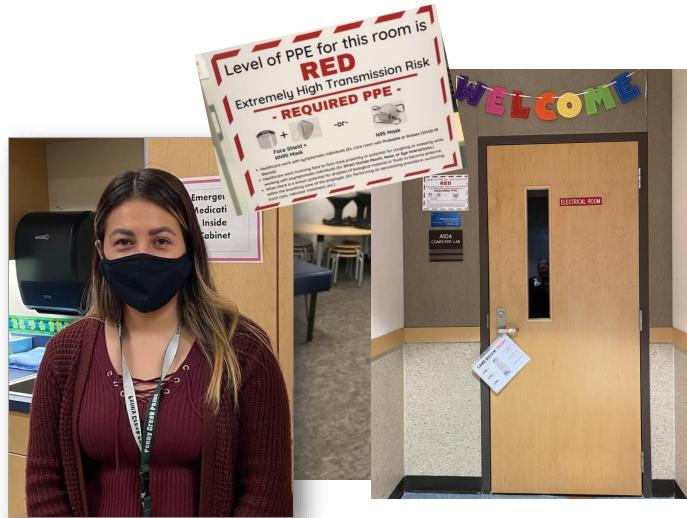

### Care Room . . . . if a child becomes sick

- The CARE Room
   is a special room
   with special signs
   outside of it.
- •Only go in here if an adult takes you.