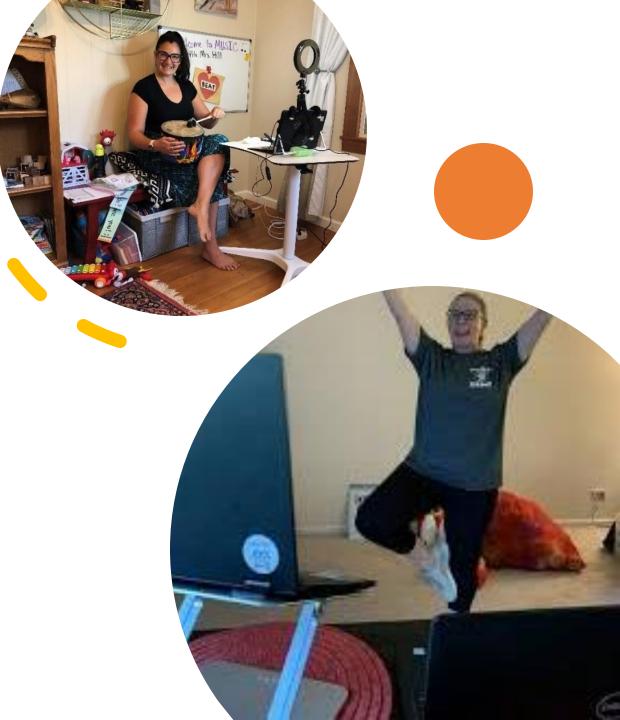

#### **Specialist Classes**

- Specials classes will be online, either on one of your hybrid days or on one of your days at home.
- If you meet your specials teachers online on your days at home, you will have other independent activities to do during that time at school.