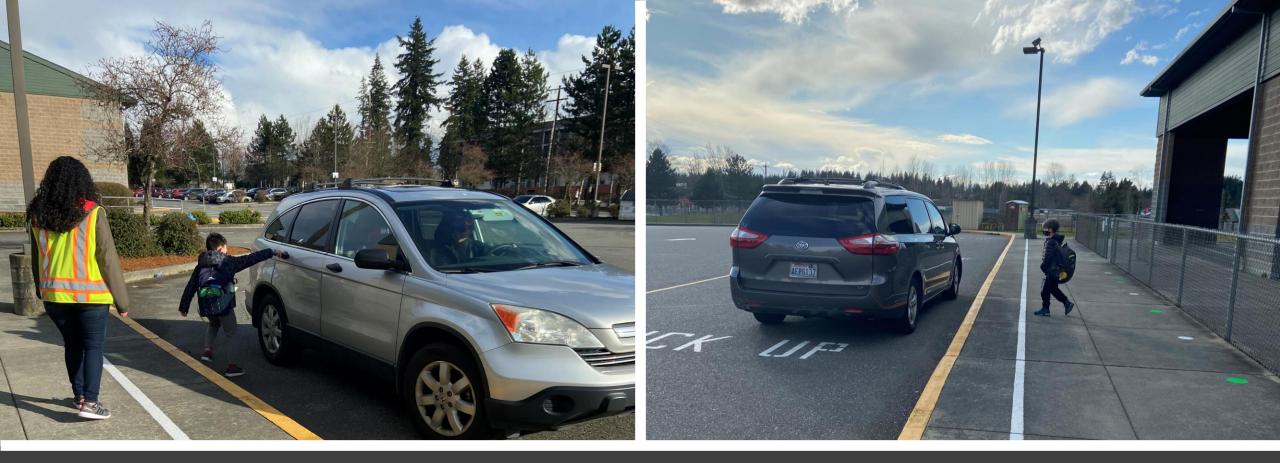

udent will meet with health room staff daily for fever and symptom check.





### Care Room . . . . if a child becomes sick

- The CARE Room
   is a special room
   with special signs
   outside of it.
- •Only go in here if an adult takes you.



## **Social Distancing**



Personal bubble space

HEEP SOCIAL DISTANCE.

Look for these markers to show where to sit or stand while waiting for your teacher



## Wear a Mask

- An adult will tell you when it's safe to remove your mask.
- The only time you remove your mask is to eat meals.



## Handwashing

- Wash your hands frequently!
- Before you get on the bus or travel to school
- After using the restroom
- Before and after lunch
- After recess
- Any time you touch your face or mask
- If no sink or soap is available, use hand sanitizer





## Arrival & Dismissal



#### **Specialist Classes**

- Specials classes will be online, either on one of your hybrid days or on one of your days at home.
- If you meet your specials teachers online on your days at home, you will have other independent activities to do during that time at school.





#### Breakfast & Lunch

- Breakfast and lunch are available for all students.
- Grab and Go meals will be delivered to classrooms.
- Report allergy concerns to Food Services

## Recess

- Wear your mask.
- Each class will be assigned to one area/zone.
- Zones rotate each day
- Play only with students in your class.







# Questions?