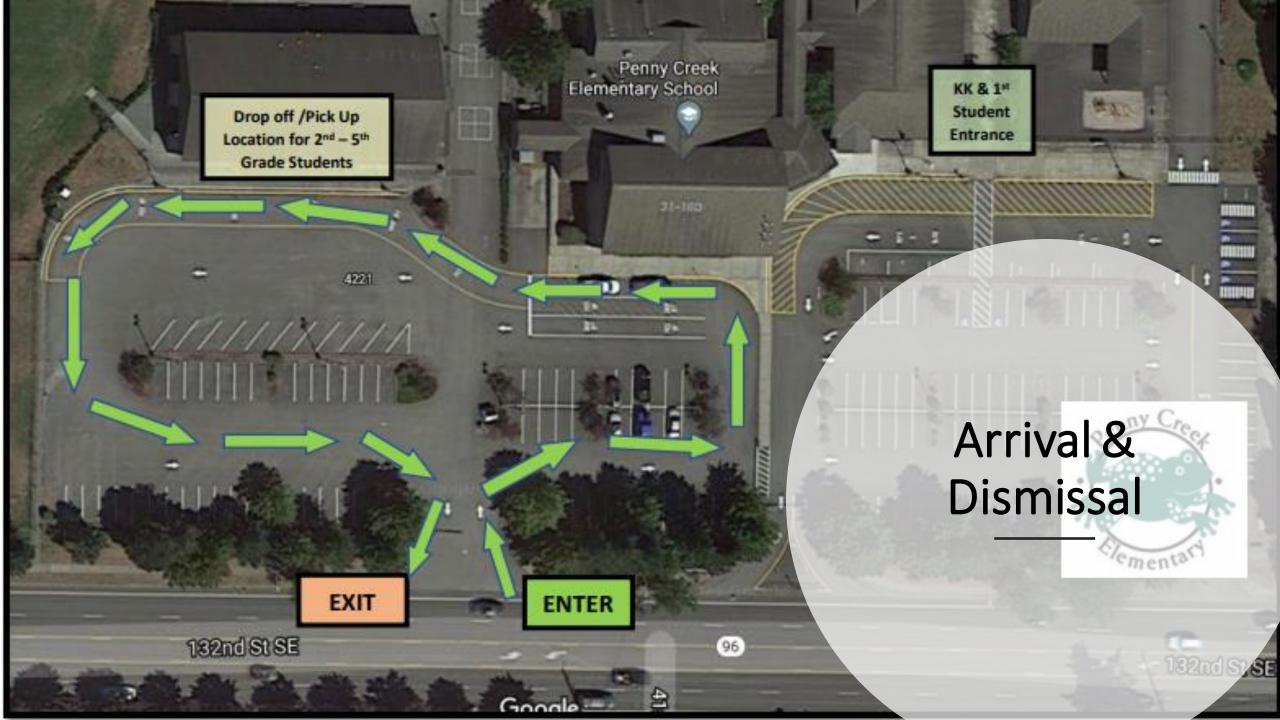

h room staff daily for fever and symptom check.





### Care Room . . . . if a child becomes sick

- The CARE Room
   is a special room
   with special signs
   outside of it.
- •Only go in here if an adult takes you.



## **Social Distancing**



Personal bubble space

HEEP SOCIAL DISTANCE.

Look for these markers to show where to sit or stand while waiting for your teacher



## Wear a Mask

- An adult will tell you when it's safe to remove your mask.
- The only time you remove your mask is to eat meals.



## Handwashing

- Wash your hands frequently!
- Before you get on the bus or travel to school
- After using the restroom
- Before and after lunch
- After recess
- Any time you touch your face or mask
- If no sink or soap is available, use hand sanitizer





## Arrival & Dismissal



#### **Specialist Classes**

- Specials classes will be online, either on one of your hybrid days or on one of your days at home.
- If you meet your specials teachers online on your days at home, you will have other independent activities to do during that time at school.





#### Breakfast & Lunch

- Breakfast and lunch are available for all students.
- Grab and Go meals will be delivered to classrooms.
- Report allergy concerns to Food Services

## Recess

- Wear your mask.
- Each class will be assigned to one area/zone.
- Zones rotate each day
- Play only with students in your class.







# Questions?