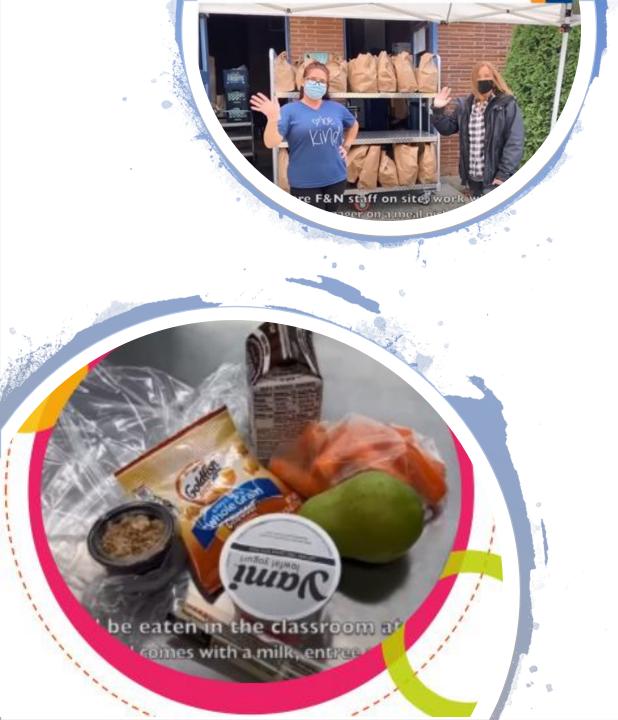

#### Breakfast & Lunch

- Breakfast and lunch are available for all students.
- Grab and Go meals will be delivered to classrooms.
- Report allergy concerns to Food Services