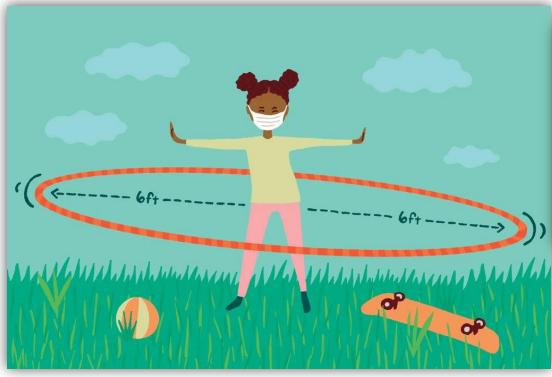

## **Social Distancing**

Personal bubble space

HEEP SOCIAL DISTANCE.

Look for these markers to show where to sit or stand while waiting for your teacher