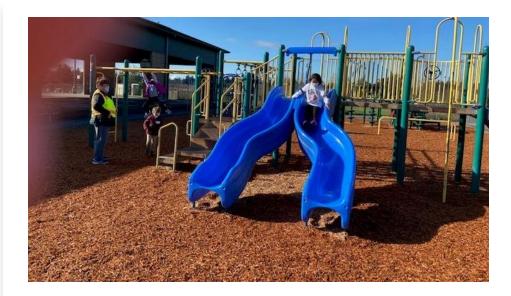

## Recess

- Wear your mask.
- Each class will be assigned to one area/zone.
- Zones rotate each day
- Play only with students in your class.