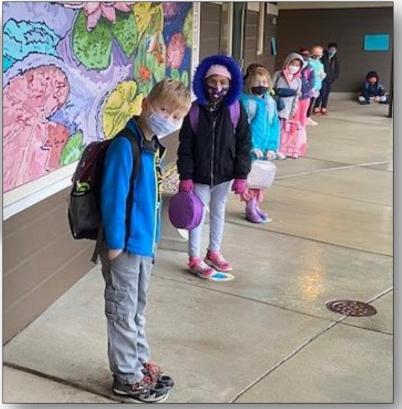

## **Social Distancing**

Personal bubble space

HEEP SOCIAL DISTANCE.

Look for these markers to show where to sit or stand while waiting for your teacher

## Wear a Mask

- An adult will tell you when it's safe to remove your mask.
- The only time you remove your mask is to eat meals.