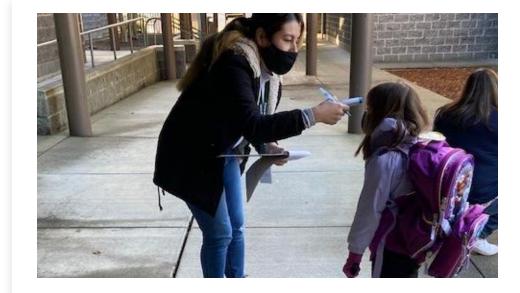

## Attestation

- Quarterly (March attestation will suffice through end of this school year).
- States family will check for fever and symptoms every morning and keep students home if symptomatic.
- Linked in emails
- If not received, student will meet with health room staff daily for fever and symptom check.