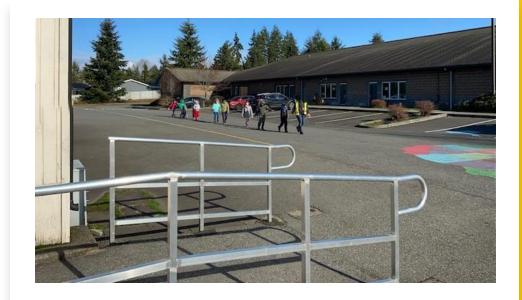

## Arrival & Dismissal

## Recess

- Wear your mask.
- Each class will be assigned to one area/zone.
- Zones rotate each day
- Play only with students in your class.